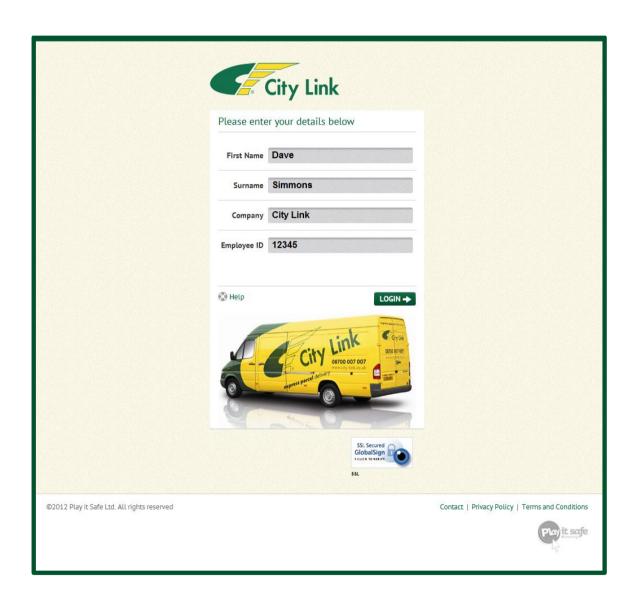

## **Guidance for City Link Trainees**

- Trainee Log in Portal Web Address Link: <a href="https://citylink.play-it-safe.co.uk/">https://citylink.play-it-safe.co.uk/</a>
- Enter your details as shown in the boxes below, ensure you leave any spaces as supplied with your log in
- Your password will be your unique employee id number